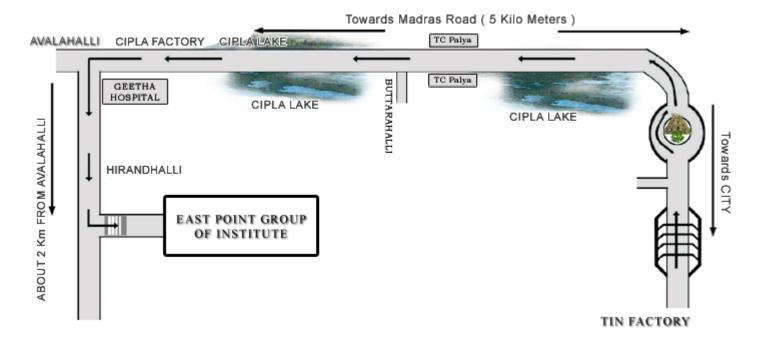

# **Route Direction**

### Directions to East Point College of Engineering for Women from Big Bazaar on Old Madras Road

- From BIG BAZAAR on Old Madras Road head straight towards KR Puram, Go below the Railway Under bridge and then continue straight onto the KR Puram Flyover (Hanging Bridge) and continue straight.
- Cross the ITI Factory and then head straight for the KR Puram Bus Stand, Take the road bending towards the left at KR Puram Bus Stand(Road leading to Hoskote)
- Continue straight on the Road and go on top of the First Over Bridge and on approaching the Second Over Bridge, take the road below the Over Bridge sticking to the Left and take the First Left Turn.
- Continue straight on the road and on travelling close to 2.5-3 kms, look out for the Main Gate of East Point Group of Institutions on the left side of the road.